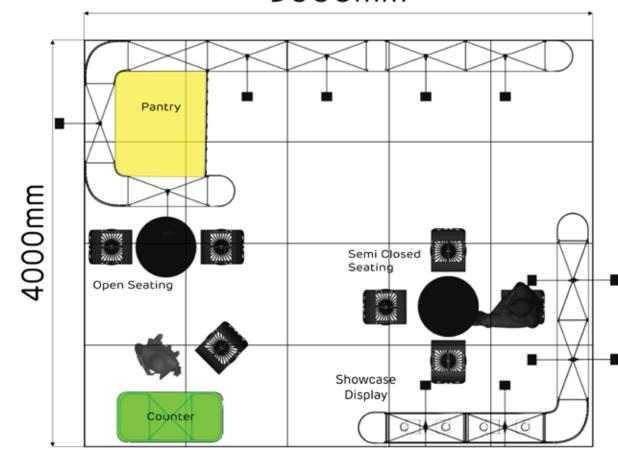

#### 6M<sup>2</sup> STAND SAMPLE

Whether you want a small row-stand or a larger corner-stand, Expo Prestige offers you limitless possibilities to compose your perfect kit allowing you to effectively create these stands. Cost-saving, time-saving, and a professional look.