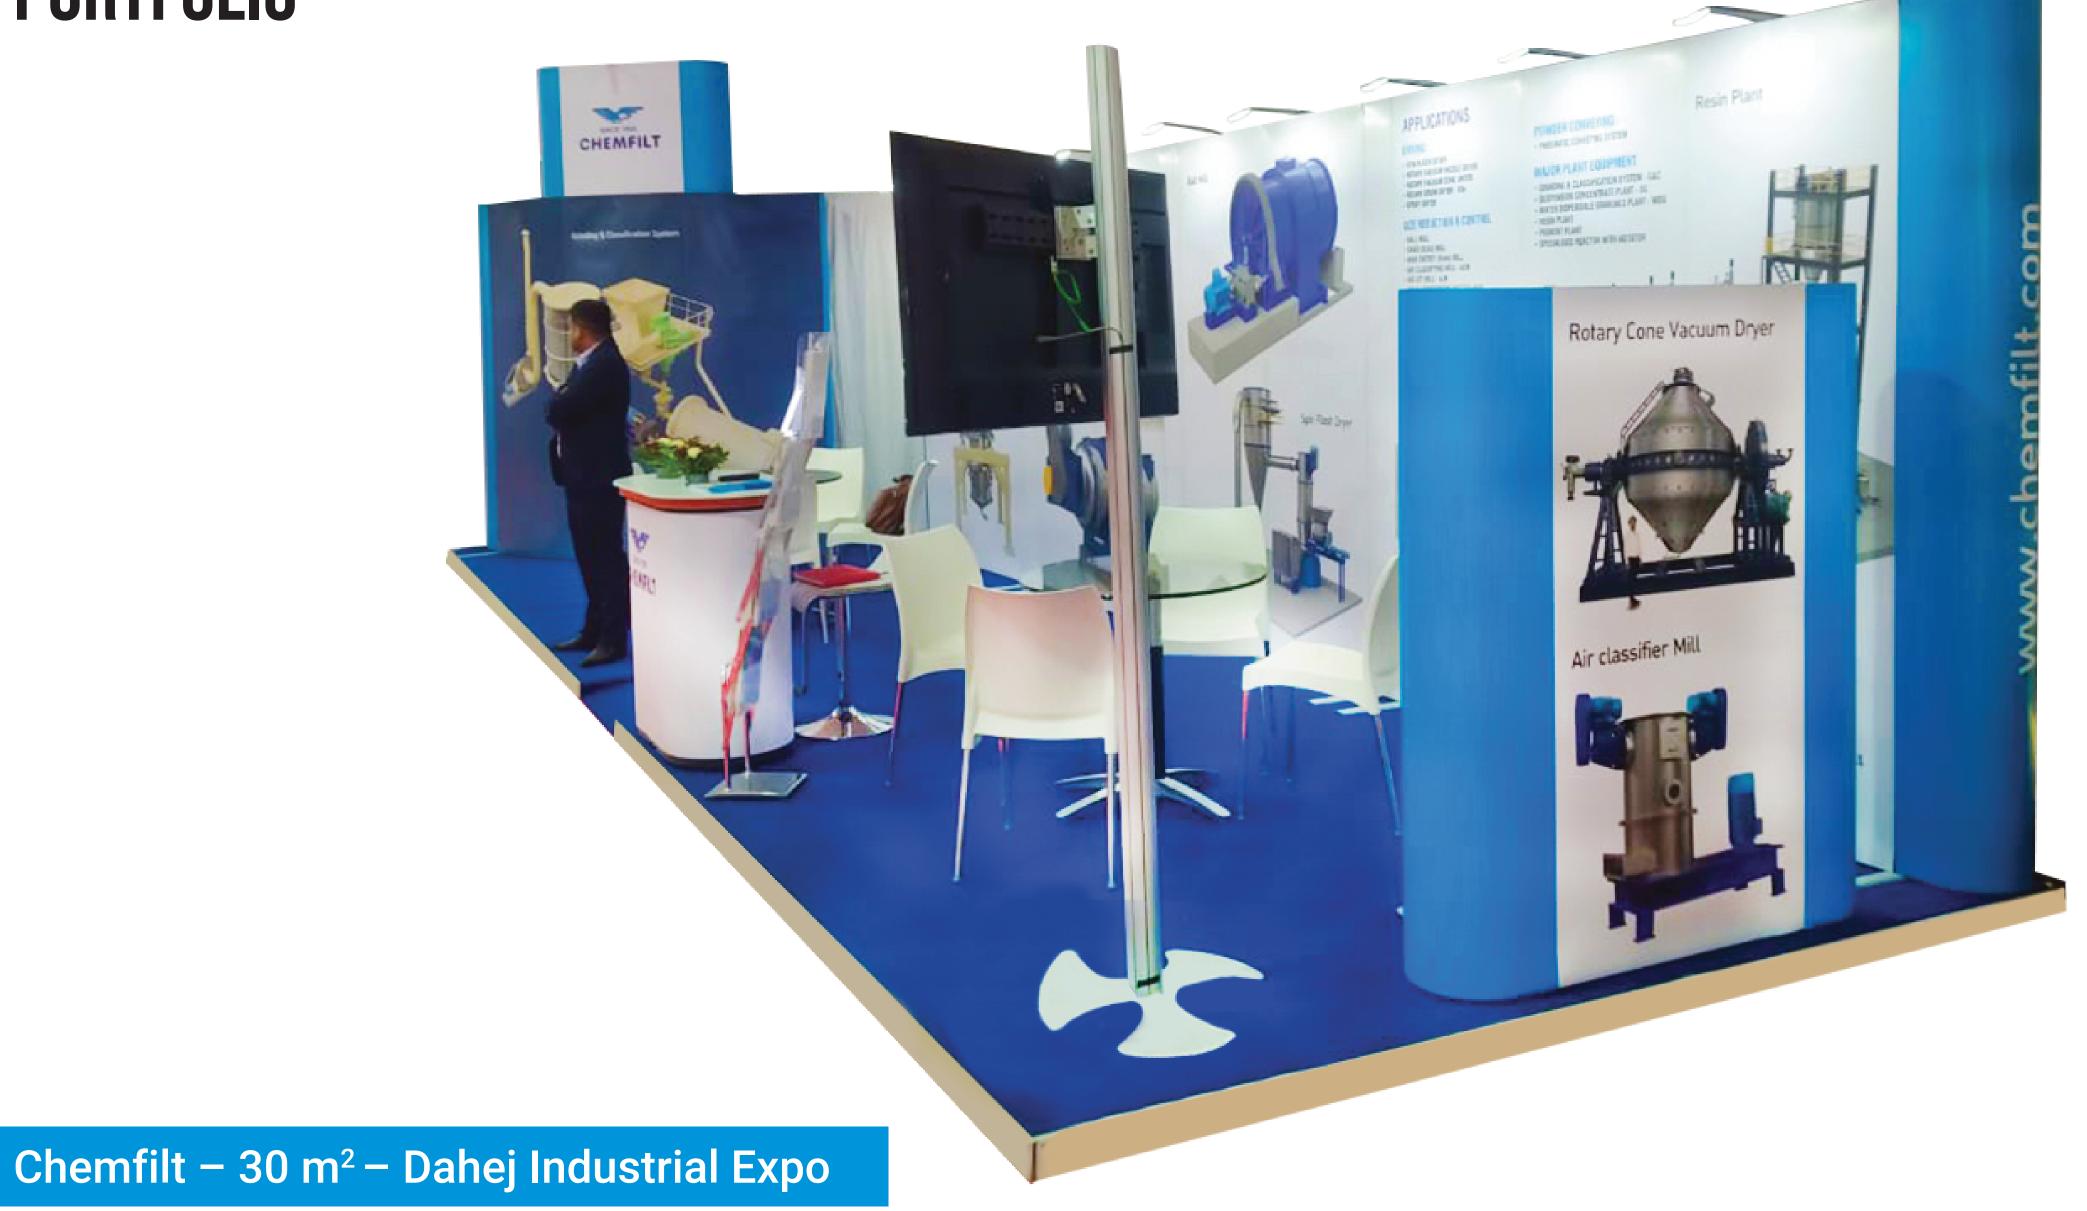

#### 6M<sup>2</sup> STAND SAMPLE

Whether you want a small row-stand or a larger corner-stand, Expo Prestige offers you limitless possibilities to compose your perfect kit allowing you to effectively create these stands. Cost-saving, time-saving, and a professional look.

### 6M<sup>2</sup> STAND EXTENDED TO 12M<sup>2</sup>

#### 15M<sup>2</sup> STAND SAMPLE

In cooperation with you we assemble a exhibition stall kit that allows you to create your own professional stand, row-stand, corner-stand, or all side open stand for various floor spaces for years to come. When the fair is over you simply store your stand in the accompanying wheeled cases.

### 15M<sup>2</sup> STAND EXTENDED TO 20M<sup>2</sup>

### 20M<sup>2</sup> STAND SAMPLE

An attractive stand that is flexibly arranged and easily adjusted to the situation of the moment. Ready for the next fair!

### 20M<sup>2</sup> STAND EXTENDED TO 30M<sup>2</sup>