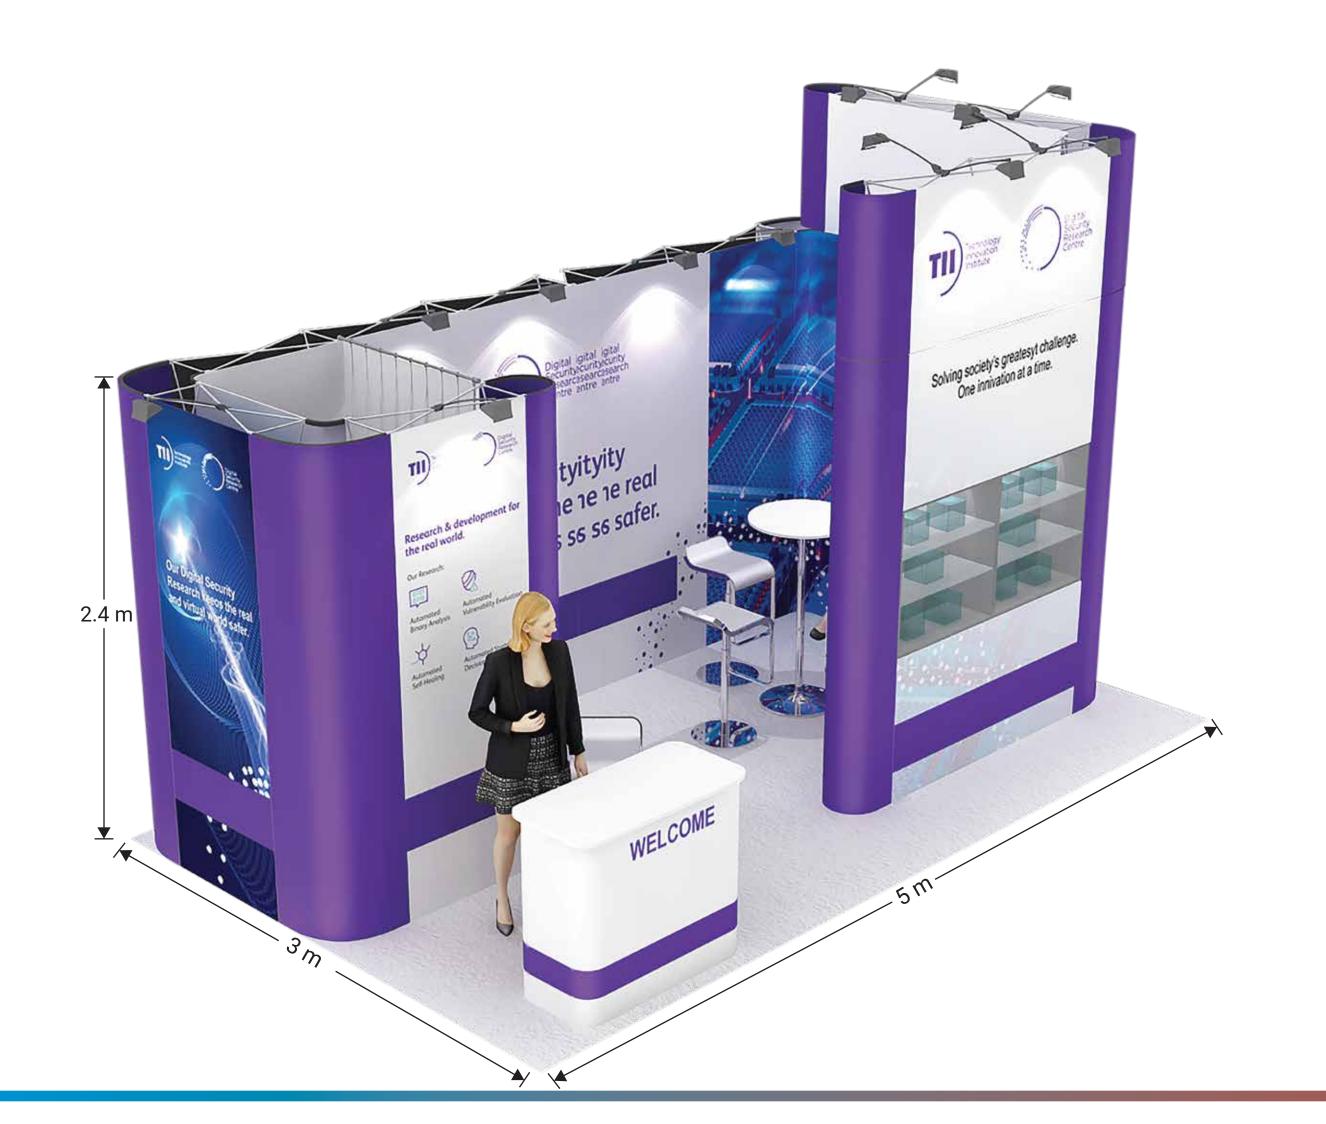

#### 15M<sup>2</sup> STAND SAMPLE

In cooperation with you we assemble a exhibition stall kit that allows you to create your own professional stand, row-stand, corner-stand, or all side open stand for various floor spaces for years to come. When the fair is over you simply store your stand in the accompanying wheeled cases.