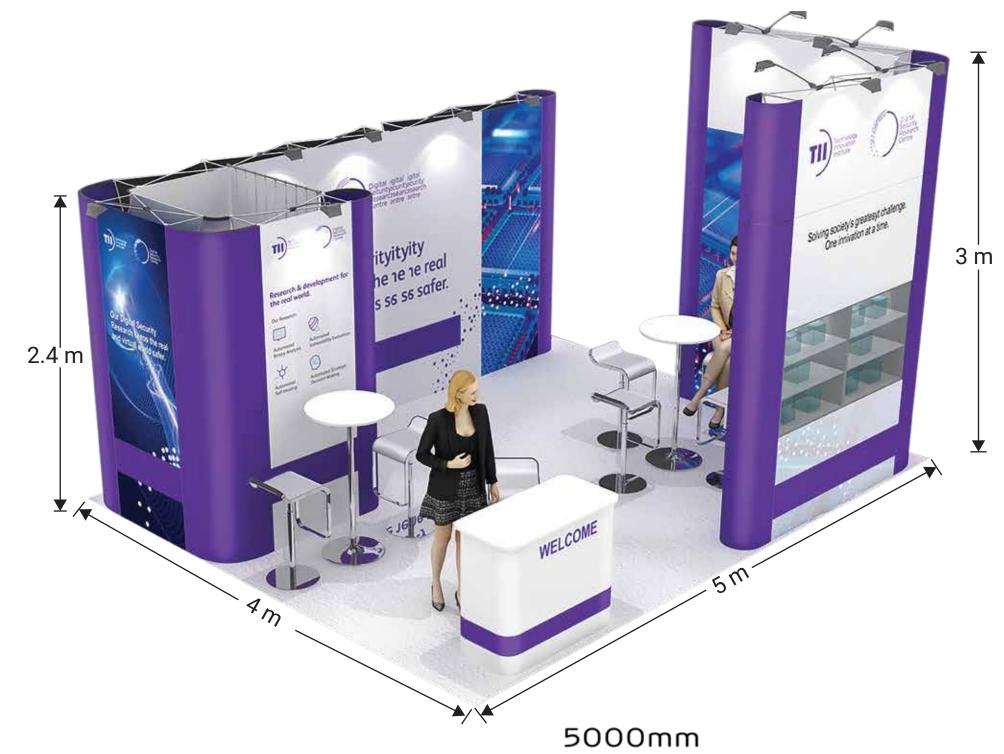

#### 6M<sup>2</sup> STAND SAMPLE

Whether you want a small row-stand or a larger corner-stand, Expo Prestige offers you limitless possibilities to compose your perfect kit allowing you to effectively create these stands. Cost-saving, time-saving, and a professional look.

### 6M<sup>2</sup> STAND EXTENDED TO 12M<sup>2</sup>