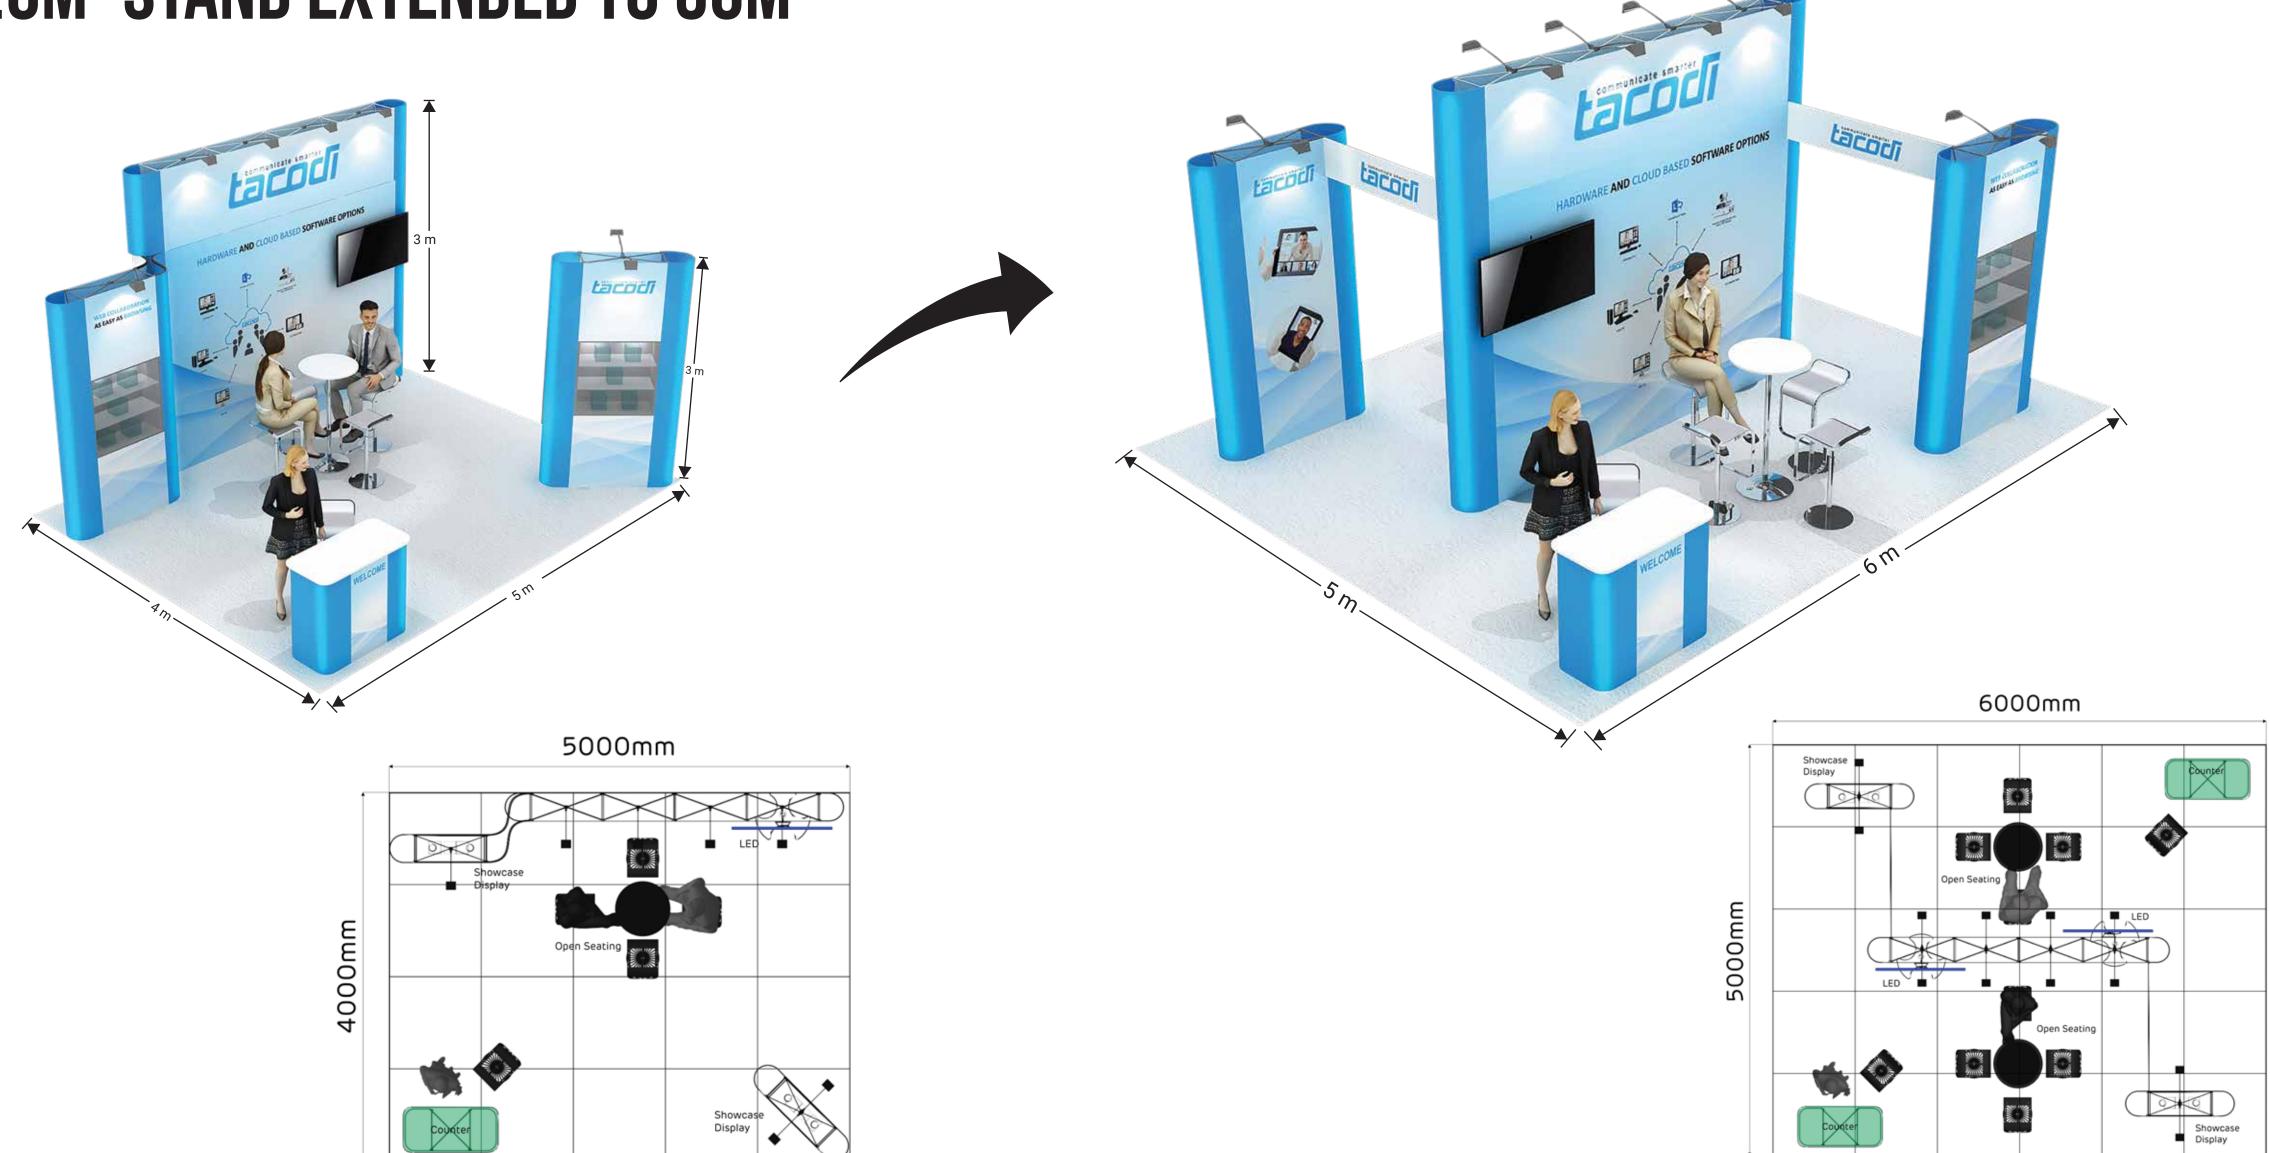

to compose your perfect kit allowing you to effectively create these stands. Cost-saving, time-saving, and a professional look.





### 6M<sup>2</sup> STAND EXTENDED TO 12M<sup>2</sup>



#### 15M<sup>2</sup> STAND SAMPLE

In cooperation with you we assemble a exhibition stall kit that allows you to create your own professional stand, row-stand, corner-stand, or all side open stand for various floor spaces for years to come. When the fair is over you simply store your stand in the accompanying wheeled cases.





### 15M<sup>2</sup> STAND EXTENDED TO 20M<sup>2</sup>









### 20M<sup>2</sup> STAND SAMPLE

An attractive stand that is flexibly arranged and easily adjusted to the situation of the moment. Ready for the next fair!





### 20M<sup>2</sup> STAND EXTENDED TO 30M<sup>2</sup>



#### **QUALITY AND SERVICE SUPPORT**



#### 100% Pre-Build Guarantee

Your stall will be pre-built at one of our pre-building facilities in Vasai or Gurugram for quality assurance.

We will send you the pictures so that you get a preview of your stall well before your exhbition.



#### **Set up Tutorials**

You can watch our online video tutorials which contain stepwise instructions on how to install and dismantle your self-build exhibition stand.

We also create free of cost set up instructions for every design on request.





#### **After-sales service**

In case any part of your Expo Prestige system stops working or gets worn out, we are just a call away to replace that part for you.

Customer Helpline: +91-9167 246768 enquiry@expoexhibitionstands.co.in



#### Lifetime free Design