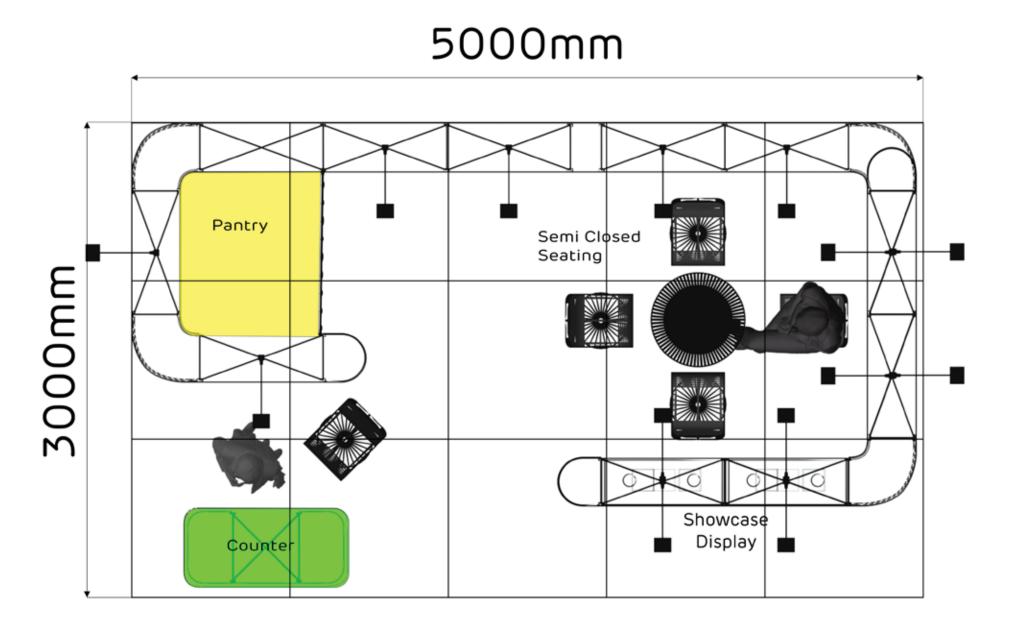

#### 6M<sup>2</sup> STAND SAMPLE

Whether you want a small row-stand or a larger corner-stand, Expo Prestige offers you limitless possibilities to compose your perfect kit allowing you to effectively create these stands. Cost-saving, time-saving, and a professional look.

### 6M<sup>2</sup> STAND EXTENDED TO 12M<sup>2</sup>