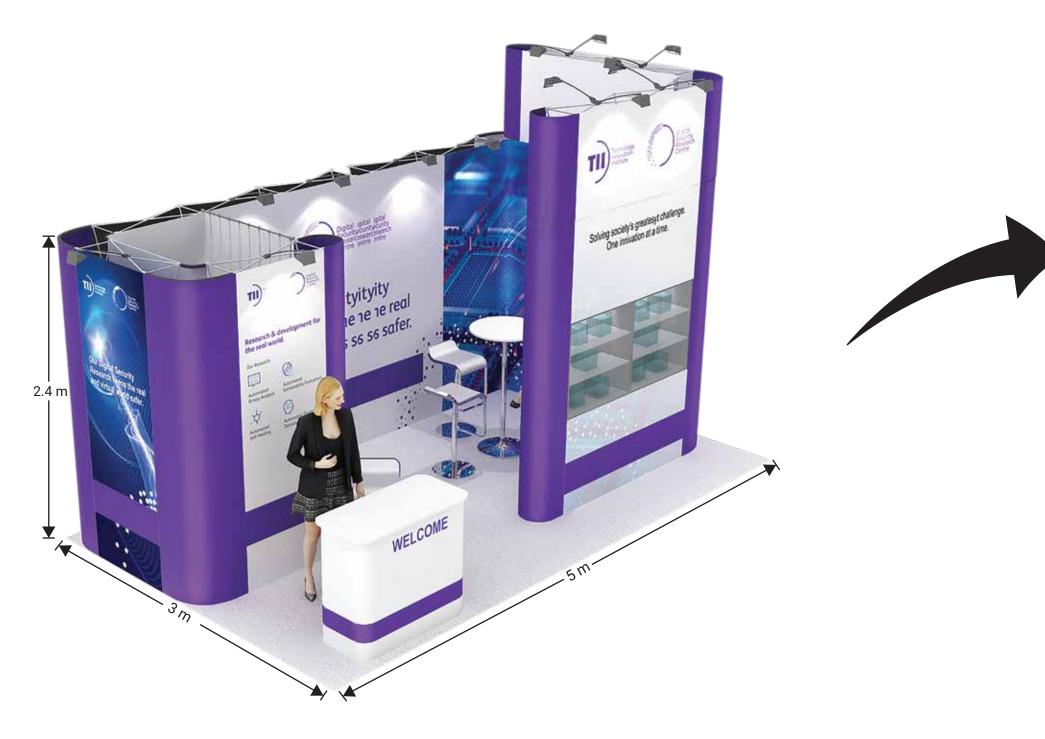

#### 6M<sup>2</sup> STAND SAMPLE

Whether you want a small row-stand or a larger corner-stand, Expo Prestige offers you limitless possibilities to compose your perfect kit allowing you to effectively create these stands. Cost-saving, time-saving, and a professional look.

### 6M<sup>2</sup> STAND EXTENDED TO 12M<sup>2</sup>