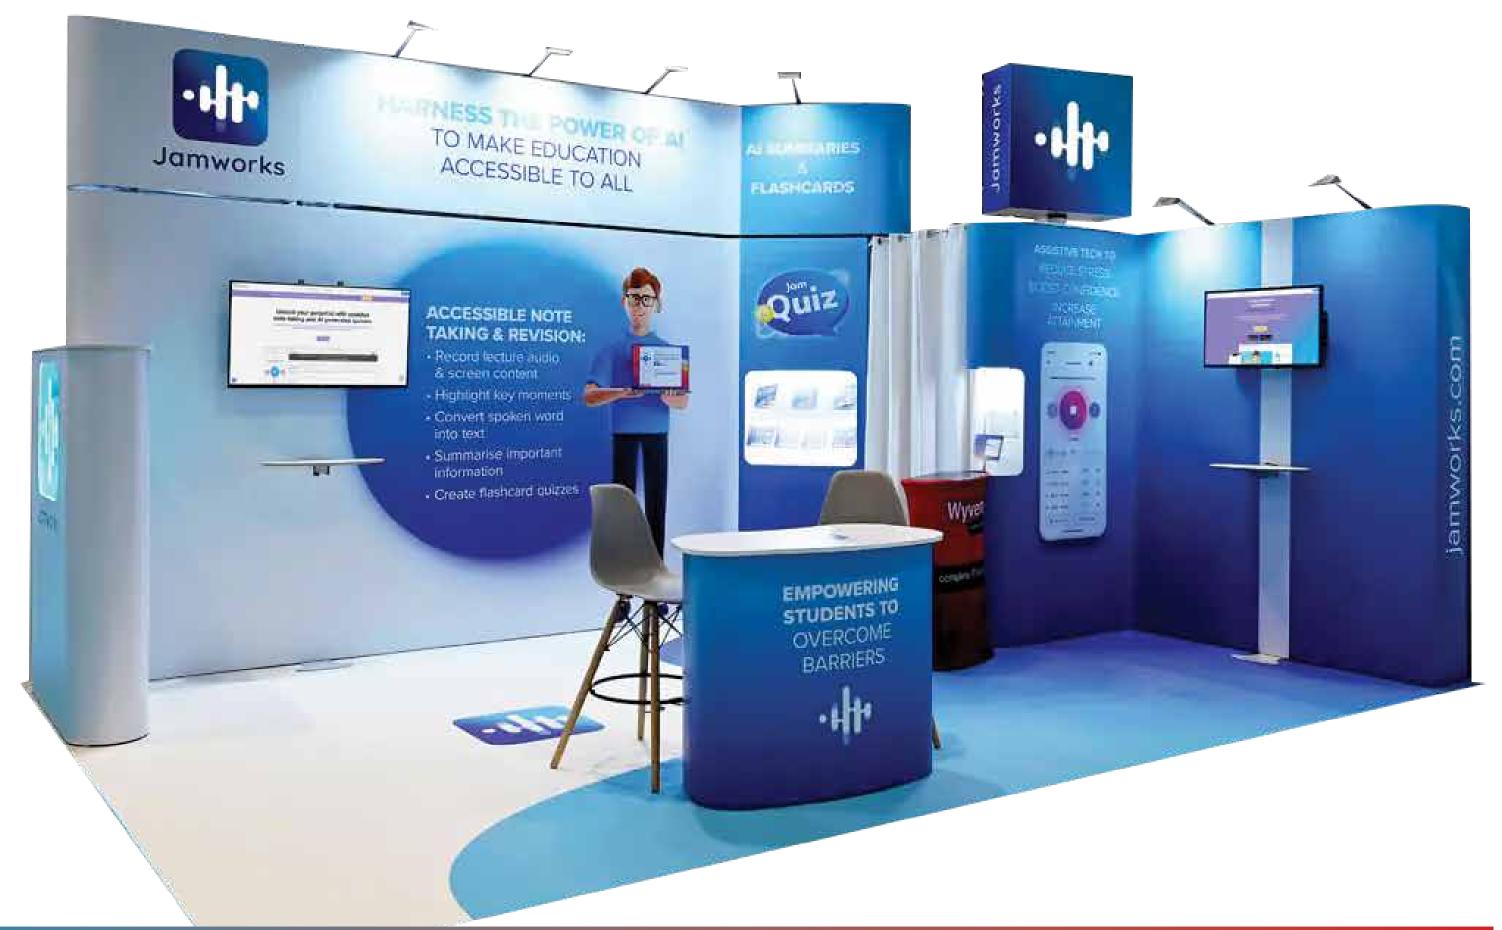

#### 6M<sup>2</sup> STAND SAMPLE

Whether you want a small row-stand or a larger corner-stand, Expo Prestige offers you limitless possibilities to compose your perfect kit allowing you to effectively create these stands. Cost-saving, time-saving, and a professional look.

### 6M<sup>2</sup> STAND EXTENDED TO 12M<sup>2</sup>