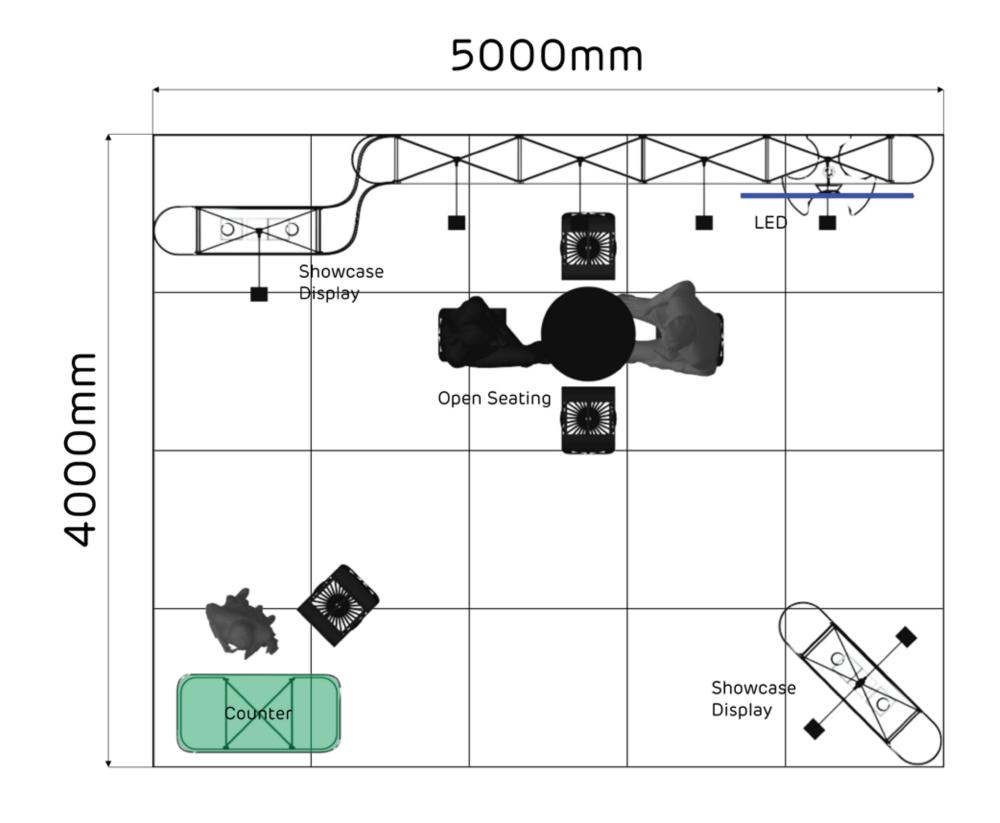

#### 6M<sup>2</sup> STAND SAMPLE

Whether you want a small row-stand or a larger corner-stand, Expo Prestige offers you limitless possibilities to compose your perfect kit allowing you to effectively create these stands. Cost-saving, time-saving, and a professional look.