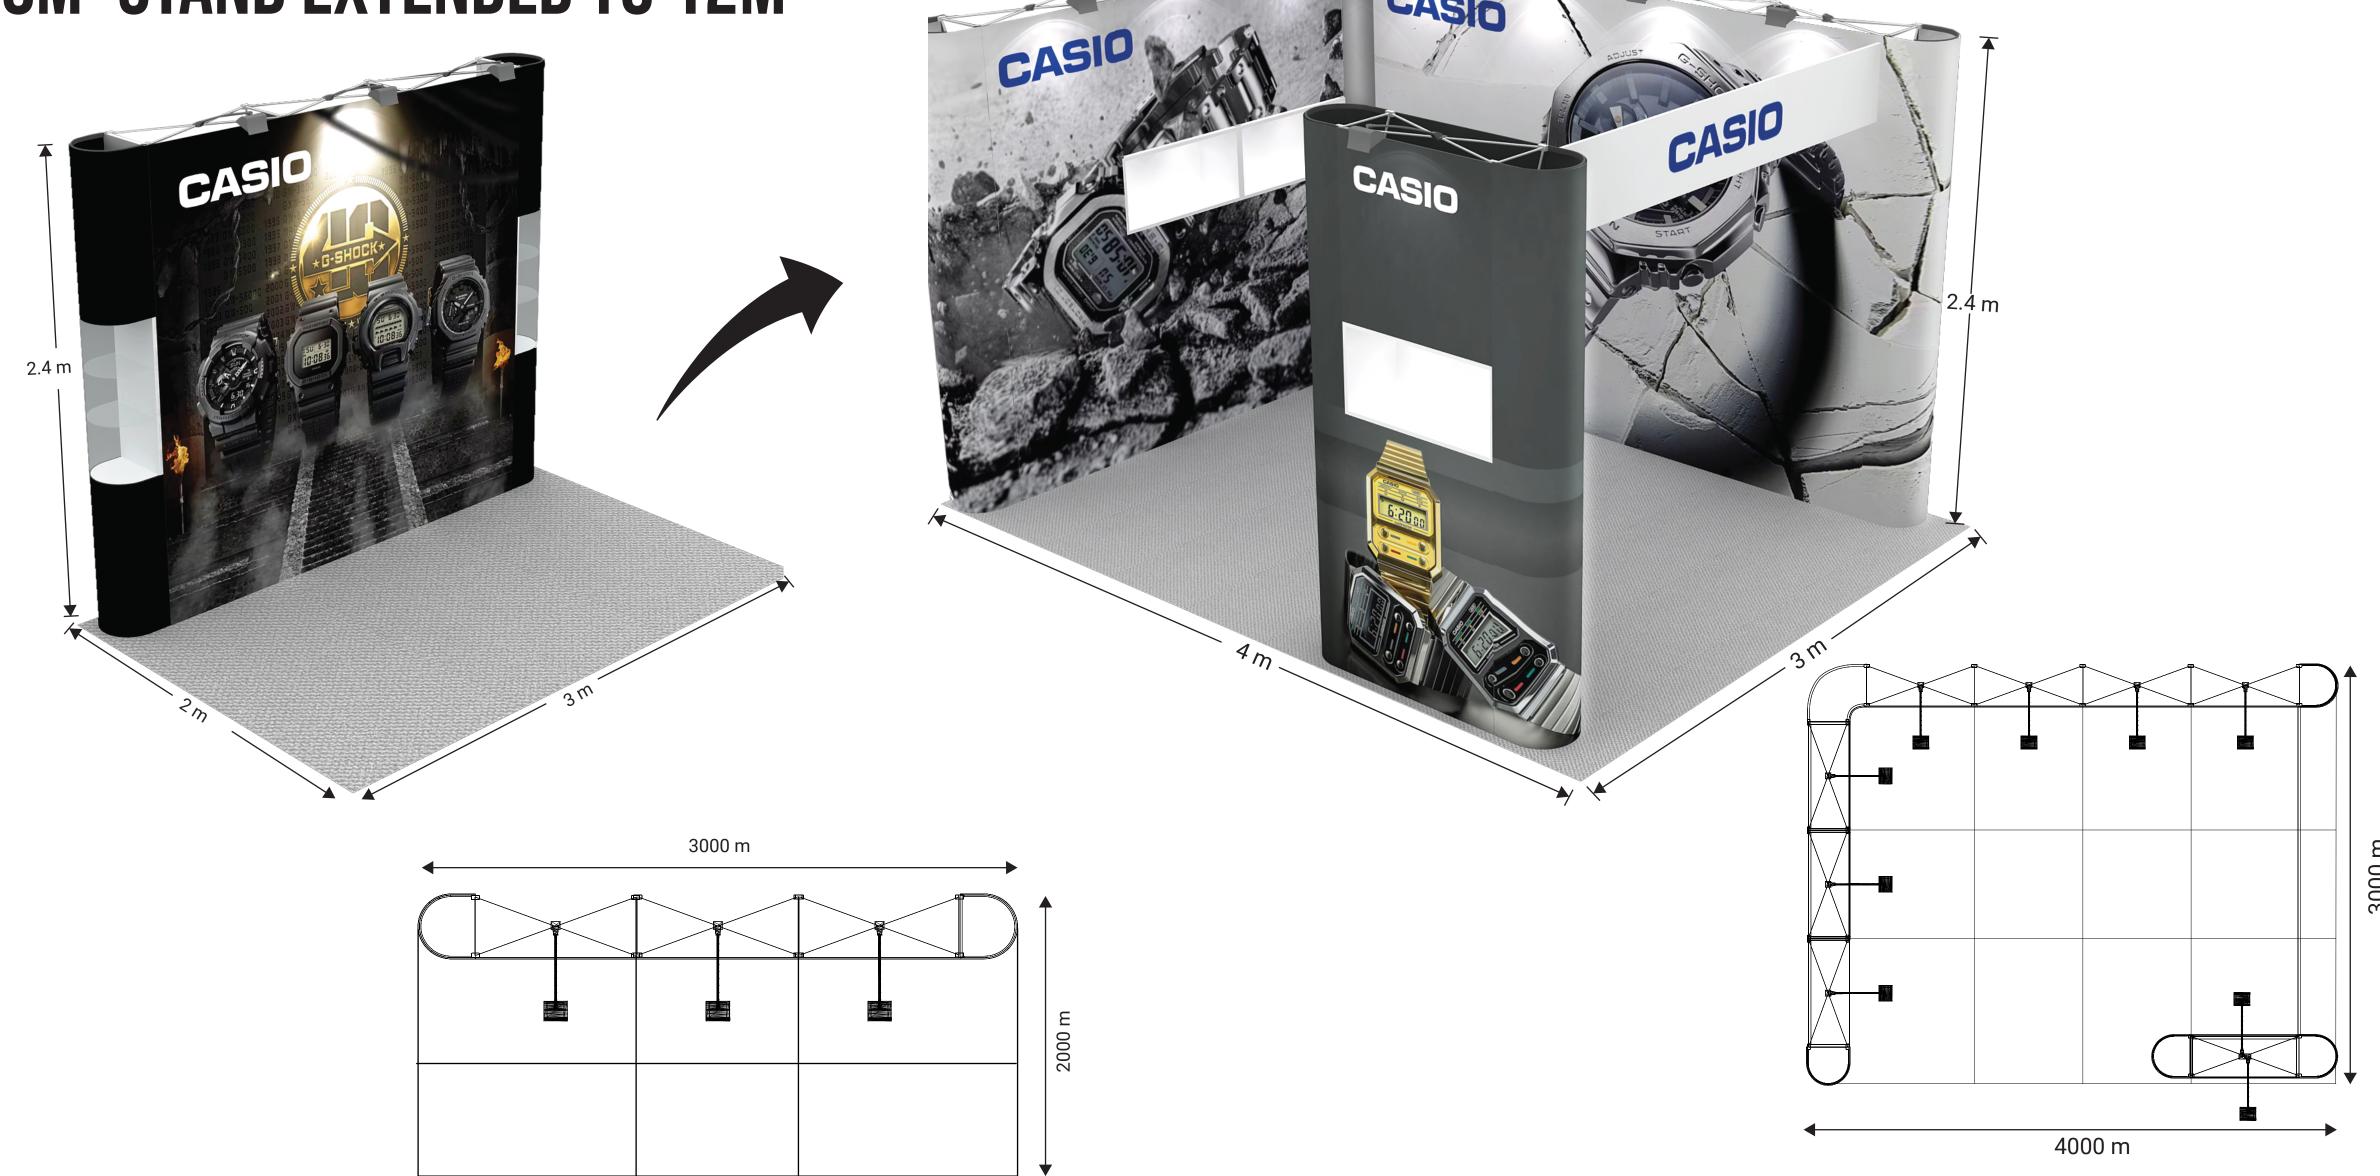

exhibiting**

Gives you the complete freedom to install and dismantle

### EASY, REUSABLE PACKAGING



#### DISPLAY & BRANDING ACCESSORIES

Expo Prestige system is designed in a way that makes it quite flexible for you to use it irrespective of the type of your business or product. It comes with a variety of accessories to choose from, addressing your unique display and exhibition needs.



### HOW DO MODULES BUILD A BOOTH?



### RECONFIGURE + REUSE= HIGH ROI



#### 6M<sup>2</sup> STAND SAMPLE

Whether you want a small row-stand or a larger corner-stand, Expo Prestige offers you limitless possibilities to compose your perfect kit allowing you to effectively create these stands. Cost-saving, time-saving, and a professional look.





### 6M<sup>2</sup> STAND EXTENDED TO 12M<sup>2</sup>



#### 15M<sup>2</sup> STAND SAMPLE

In cooperation with you we assemble a exhibition stall kit that allows you to create your own professional stand, row-stand, corner-stand, or all side open stand for various floor spaces for years to come. When the fair is over you simply store your stand in the accompanying wheeled cases.





### 15M<sup>2</sup> STAND EXTENDED TO 20M<sup>2</sup>









### 20M<sup>2</sup> STAND SAMPLE

An attractive stand that is flexibly arranged and easily adjusted to the situation of the moment. Ready for the next fair!





### 20M<sup>2</sup> STAND EXTENDED TO 30M<sup>2</sup>



#### **QUALITY AND SERVICE SUPPORT**



#### 100% Pre-Build Guarantee

Your stall will be pre-built at one of our pre-building facilities in Vasai or Gurugram for quality assurance.

We