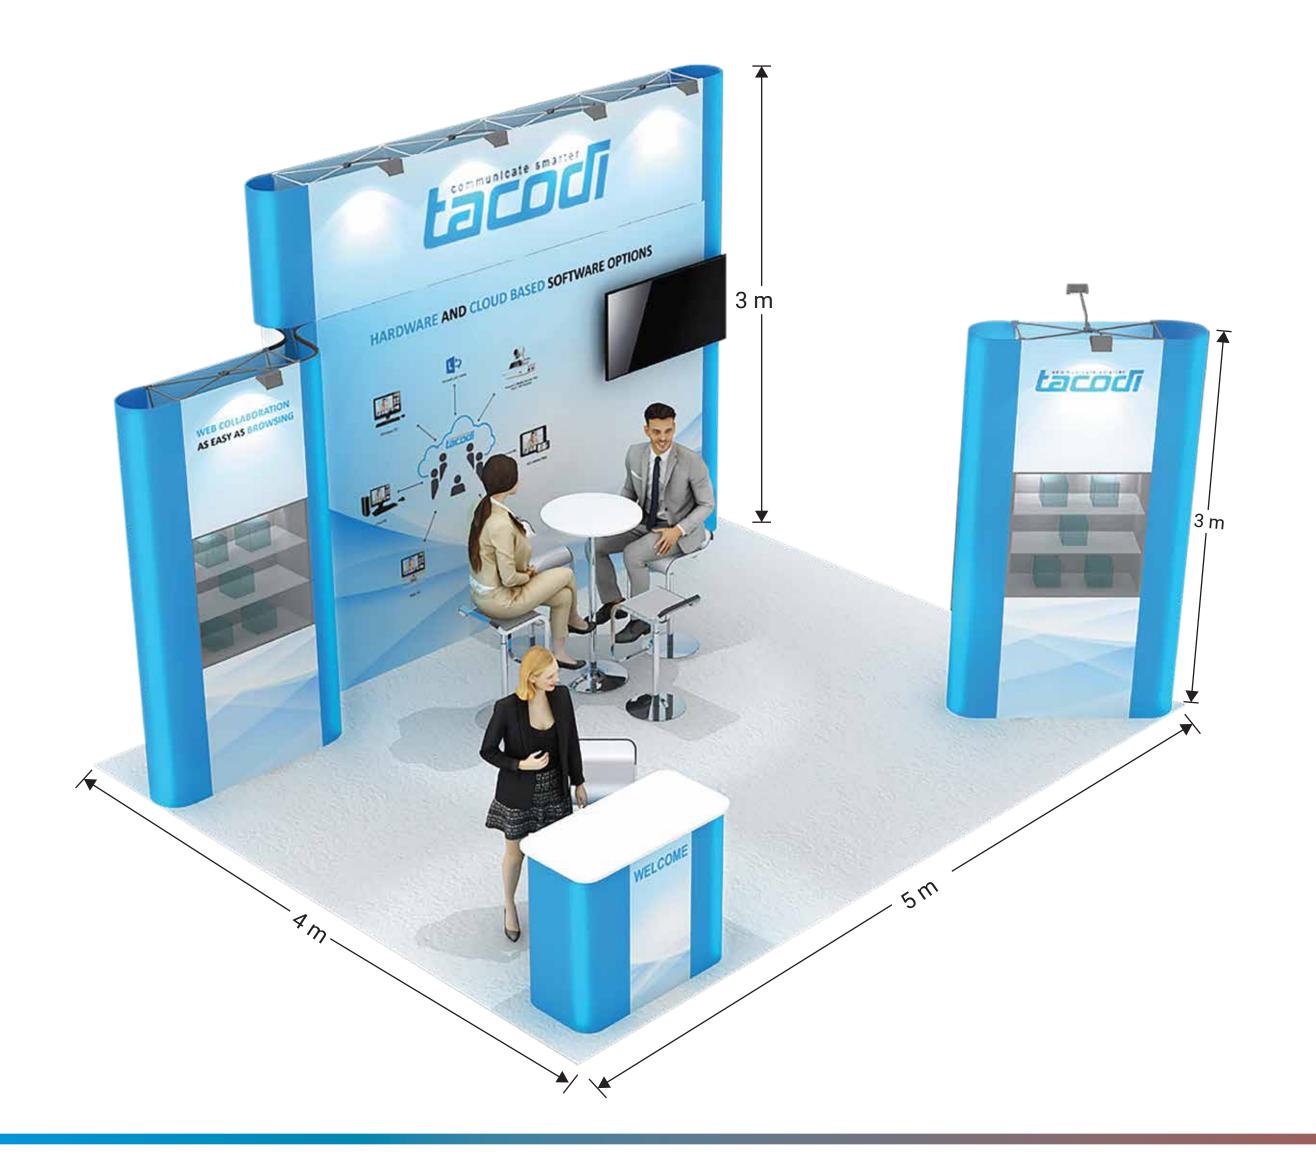

#### 6M<sup>2</sup> STAND SAMPLE

Whether you want a small row-stand or a larger corner-stand, Expo Prestige offers you limitless possibilities to compose your perfect kit allowing you to effectively create these stands. Cost-saving, time-saving, and a professional look.