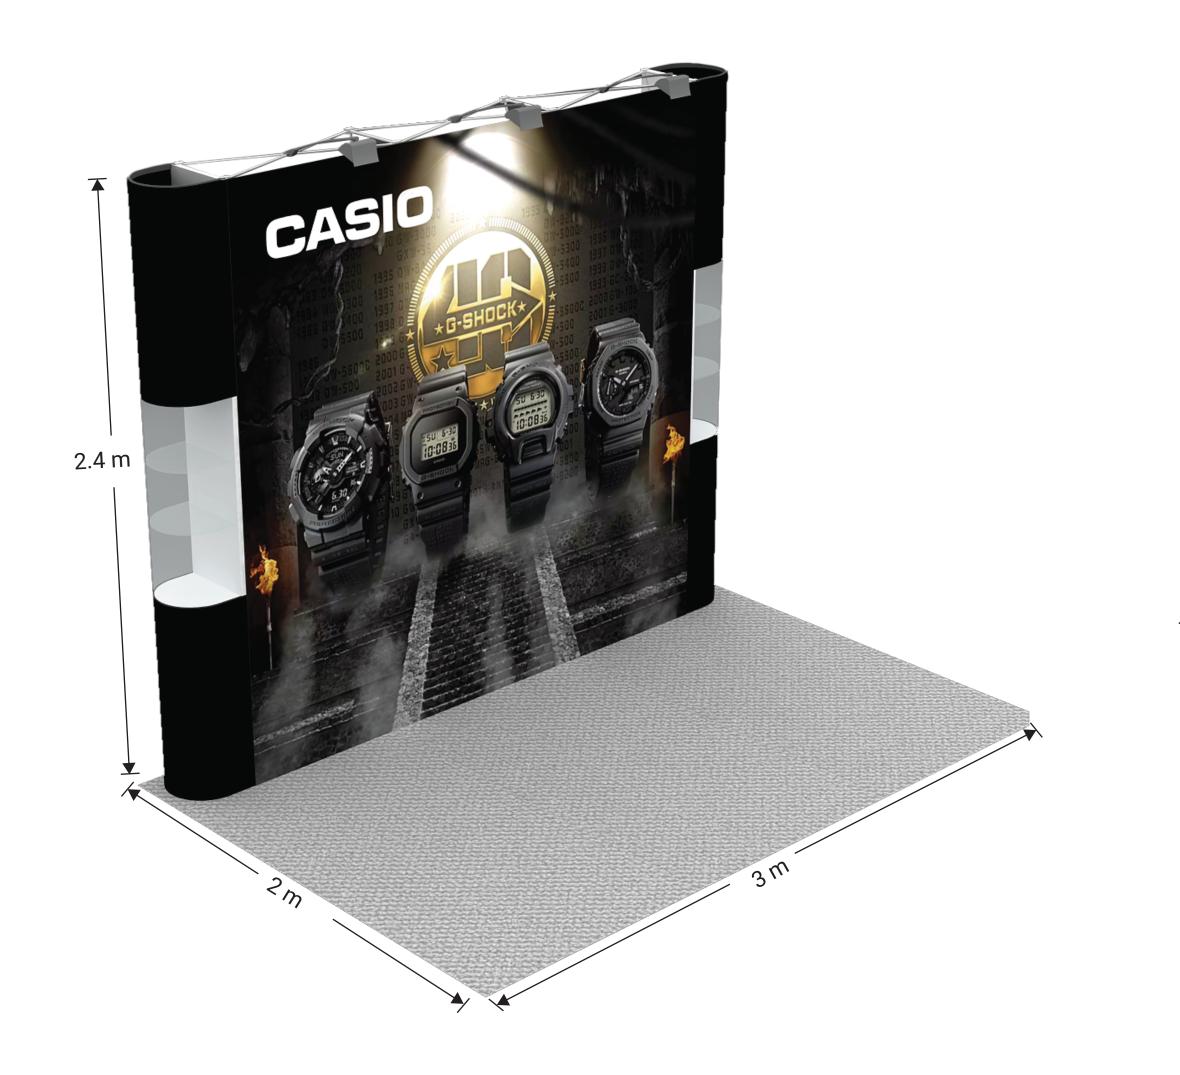

#### 6M<sup>2</sup> STAND SAMPLE

Whether you want a small row-stand or a larger corner-stand, Expo Prestige offers you limitless possibilities to compose your perfect kit allowing you to effectively create these stands. Cost-saving, time-saving, and a professional look.