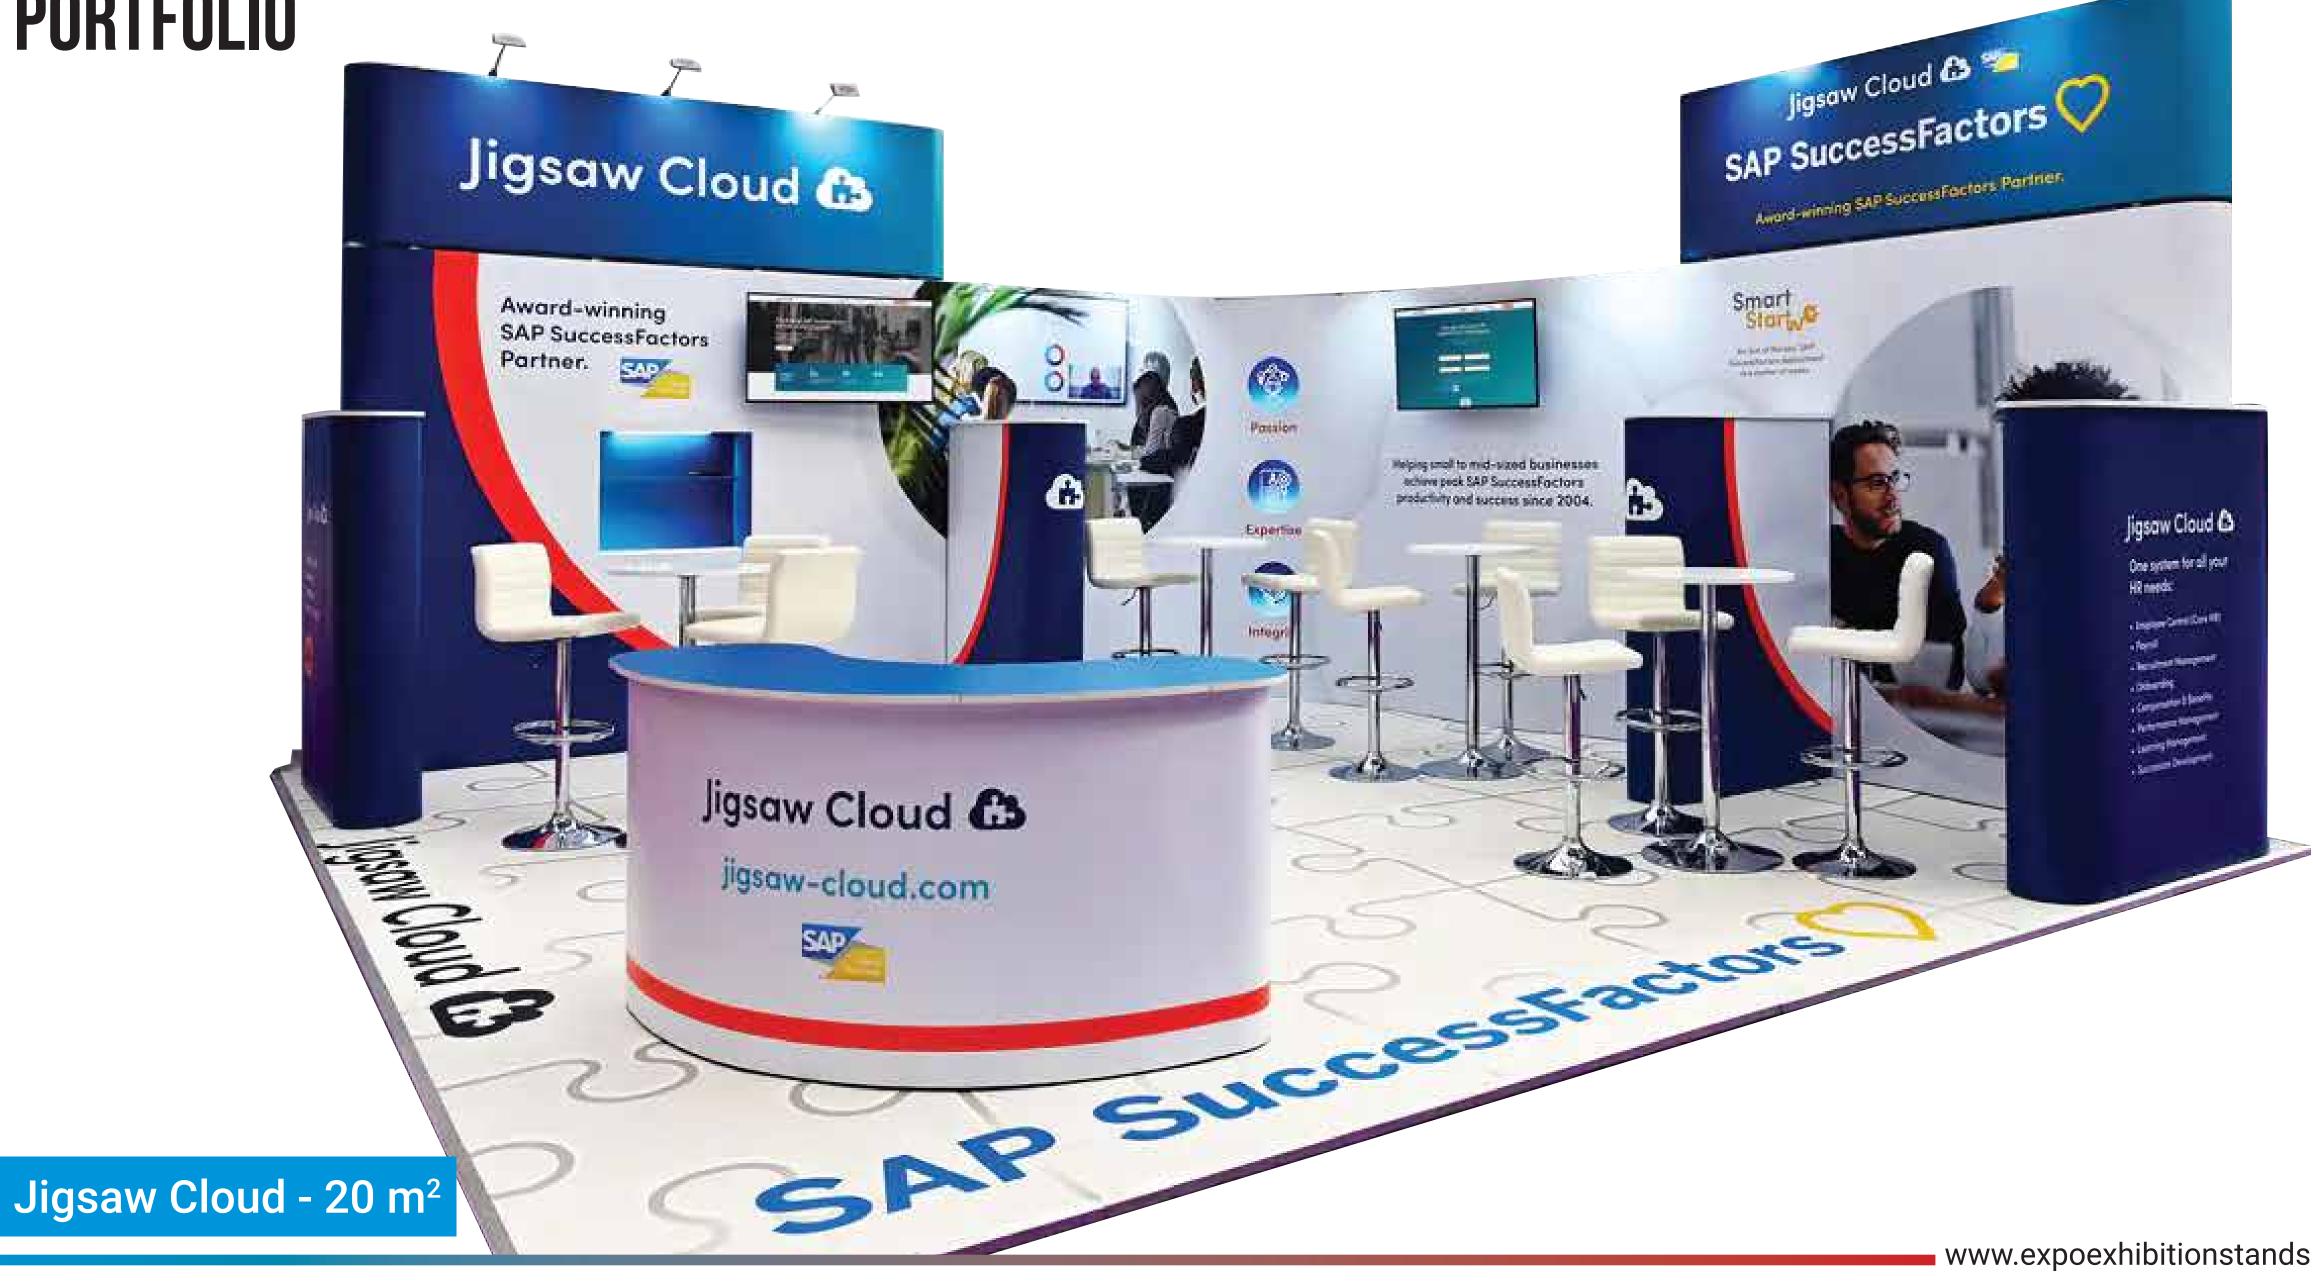

#### 6M<sup>2</sup> STAND SAMPLE

Whether you want a small row-stand or a larger corner-stand, Expo Prestige offers you limitless possibilities to compose your perfect kit allowing you to effectively create these stands. Cost-saving, time-saving, and a professional look.

### 6M<sup>2</sup> STAND EXTENDED TO 12M<sup>2</sup>

#### 15M<sup>2</sup> STAND SAMPLE

In cooperation with you we assemble a exhibition stall kit that allows you to create your own professional stand, row-stand, corner-stand, or all side open stand for various floor spaces for years to come. When the fair is over you simply store your stand in the accompanying wheeled cases.

### 15M<sup>2</sup> STAND EXTENDED TO 20M<sup>2</sup>

### 20M<sup>2</sup> STAND SAMPLE

An attractive stand that is flexibly arranged and easily adjusted to the situation of the moment. Ready for the next fair!

### 20M<sup>2</sup> STAND EXTENDED TO 30M<sup>2</sup>