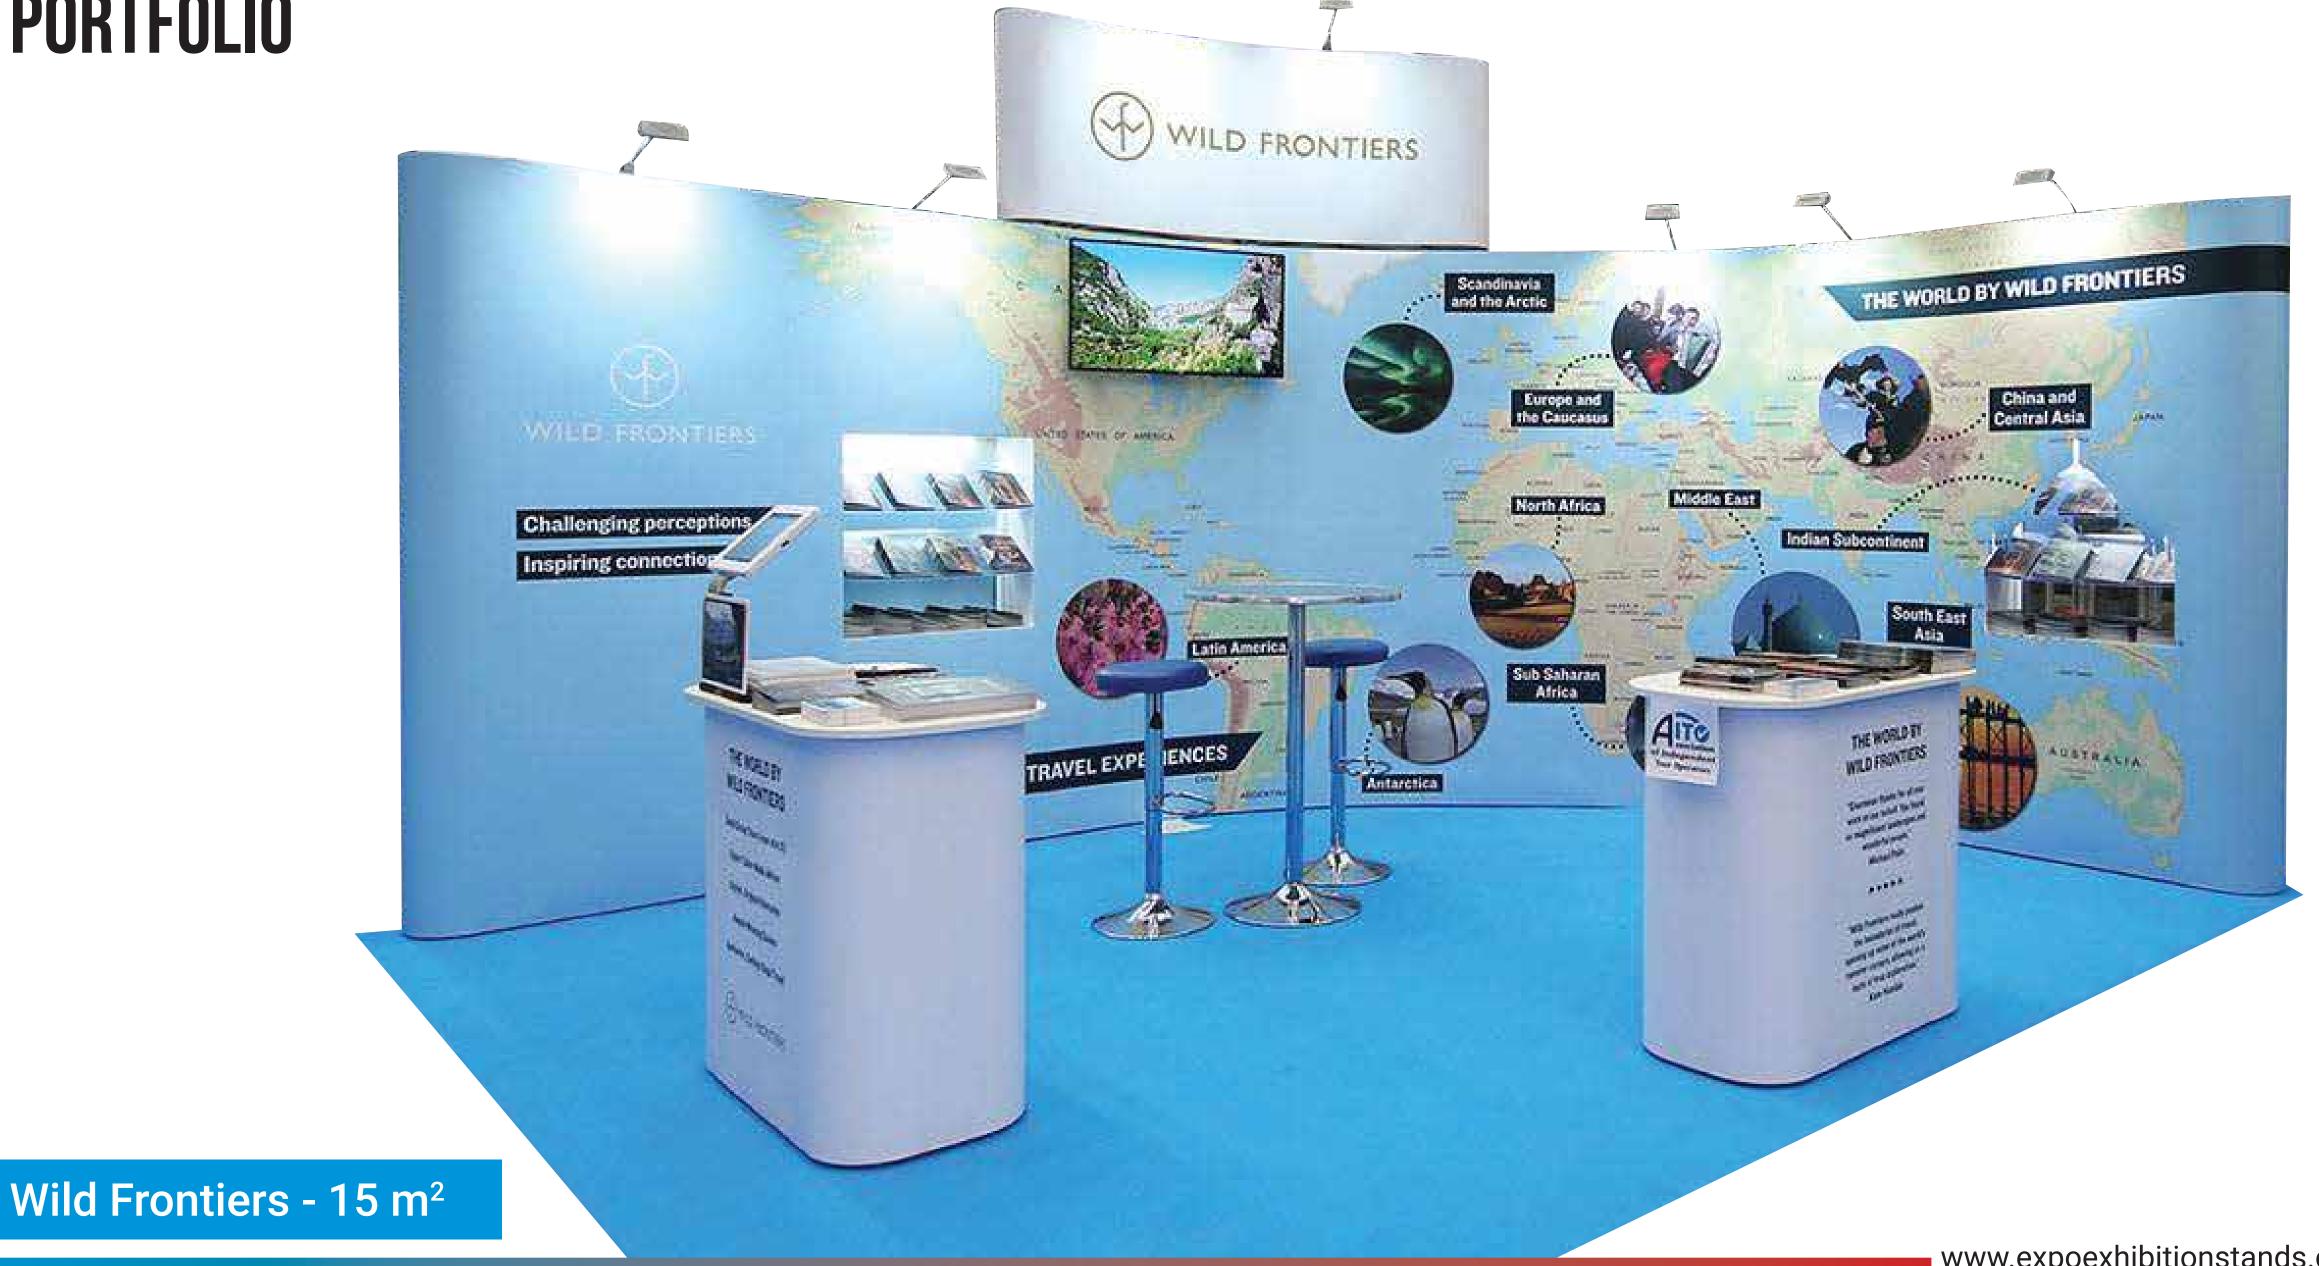

#### 6M<sup>2</sup> STAND SAMPLE

Whether you want a small row-stand or a larger corner-stand, Expo Prestige offers you limitless possibilities to compose your perfect kit allowing you to effectively create these stands. Cost-saving, time-saving, and a professional look.

### 6M<sup>2</sup> STAND EXTENDED TO 12M<sup>2</sup>

#### 15M<sup>2</sup> STAND SAMPLE

In cooperation with you we assemble a exhibition stall kit that allows you to create your own professional stand, row-stand, corner-stand, or all side open stand for various floor spaces for years to come. When the fair is over you simply store your stand in the accompanying wheeled cases.

### 15M<sup>2</sup> STAND EXTENDED TO 20M<sup>2</sup>

### 20M<sup>2</sup> STAND SAMPLE

An attractive stand that is flexibly arranged and easily adjusted to the situation of the moment. Ready for the next fair!

### 20M<sup>2</sup> STAND EXTENDED TO 30M<sup>2</sup>