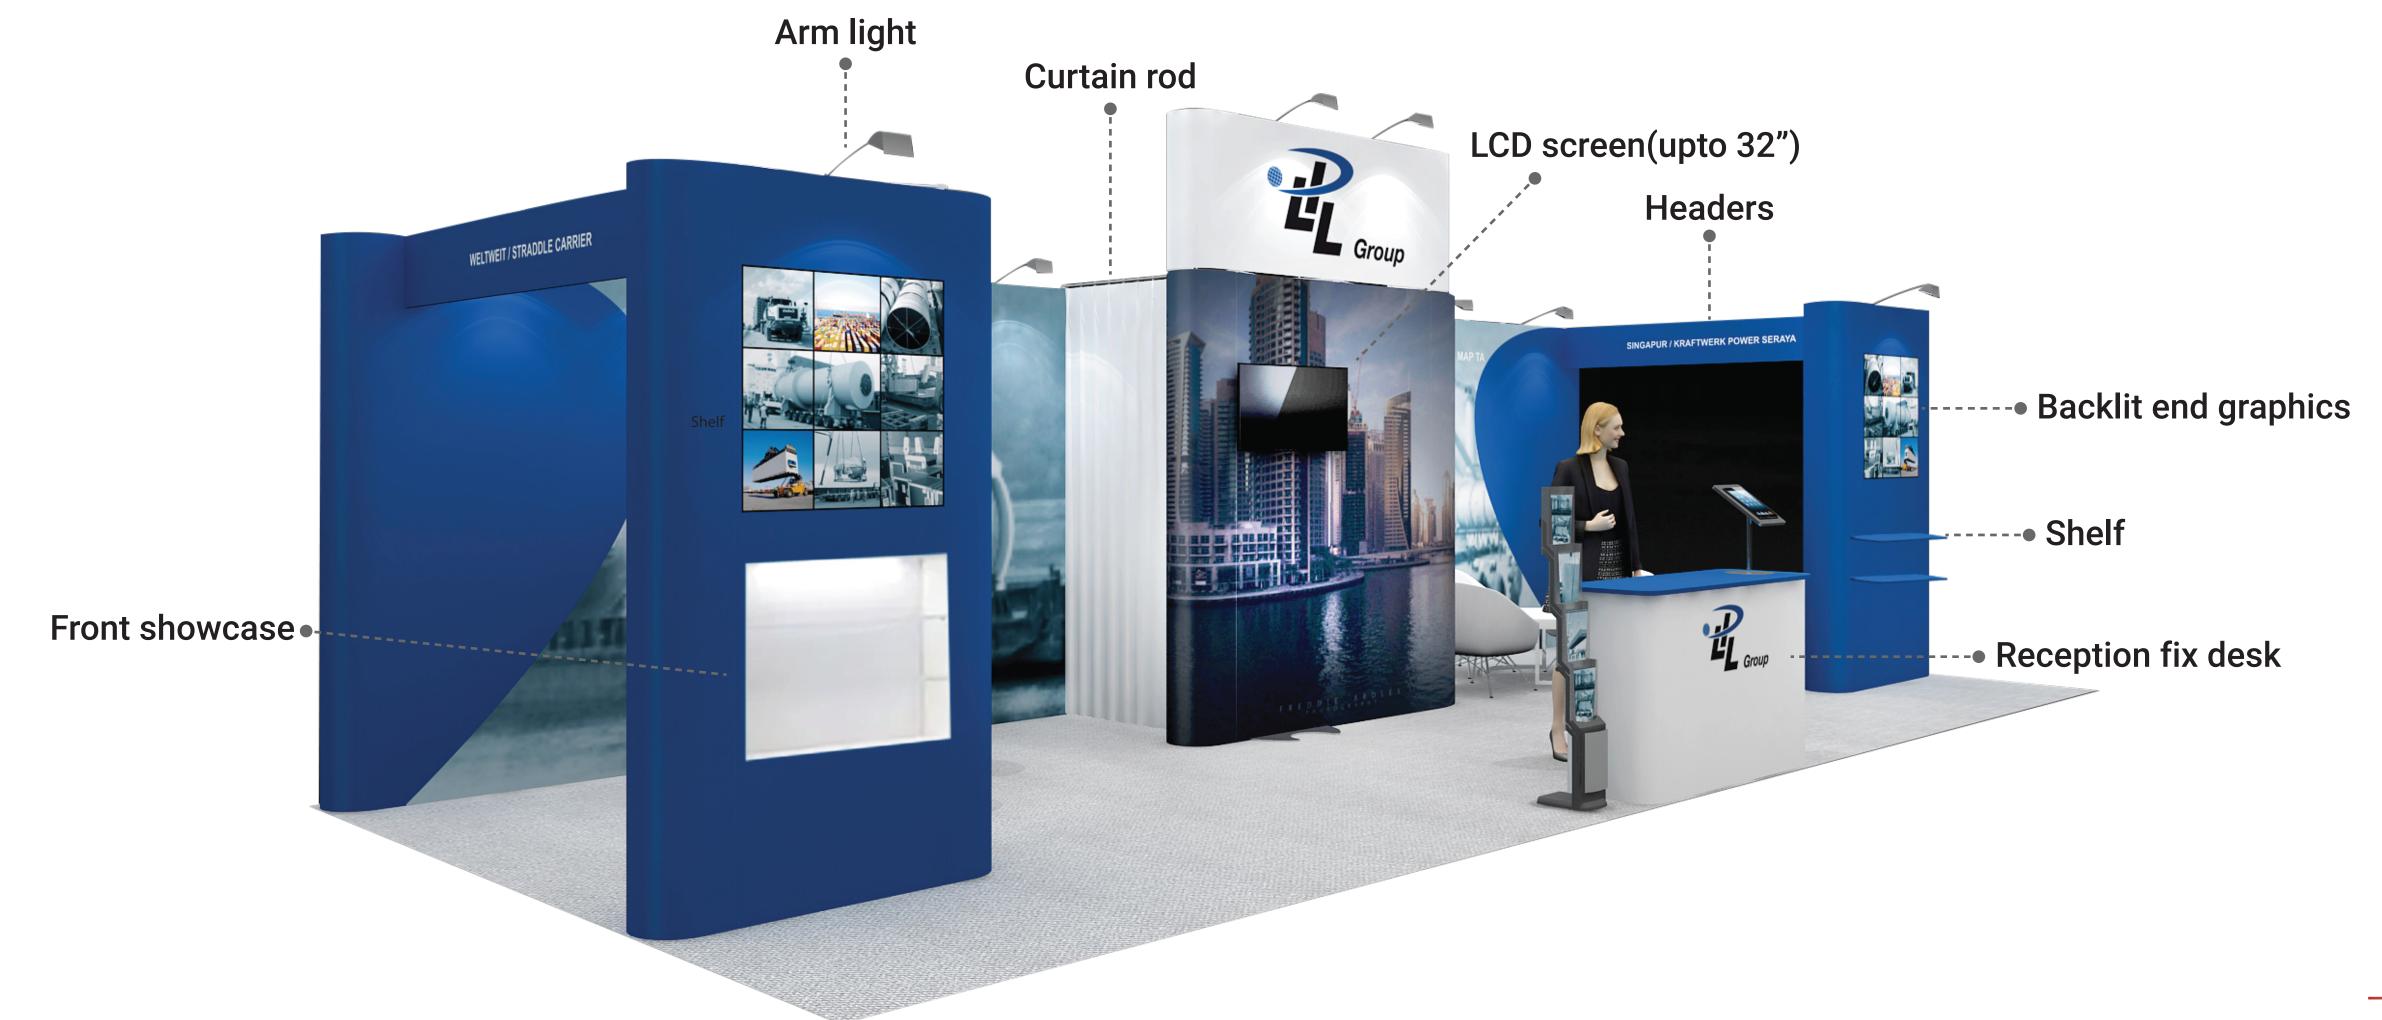

s & Events**

Can be used to make backdrops and stalls upto 50m<sup>2</sup>



#### Flexible and modular

Be re-used for multiple exhibitions, events, and conferences



#### Quick and easy to set up

Has multiple configurations to fit in multiple floor layouts



#### Logistics

Be small, compact and easy to travel with



#### **Budget**

Saves your set up time and labour cost



#### **Spend more time exhibiting**

Gives you the complete freedom to install and dismantle

### EASY, REUSABLE PACKAGING



#### DISPLAY & BRANDING ACCESSORIES

Expo Prestige system is designed in a way that makes it quite flexible for you to use it irrespective of the type of your business or product. It comes with a variety of accessories to choose from, addressing your unique display and exhibition needs.



### HOW DO MODULES BUILD A BOOTH?



### RECONFIGURE + REUSE= HIGH ROI



#### 6M<sup>2</sup> STAND SAMPLE

Whether you want a small row-stand or a larger corner-stand, Expo Prestige offers you limitless possibilities to compose your perfect kit allowing you to effectively create these stands. Cost-saving, time-saving, and a professional look.





### 6M<sup>2</sup> STAND EXTENDED TO 12M<sup>2</sup>



#### 15M<sup>2</sup> STAND SAMPLE

In cooperation with you we assemble a exhibition stall kit that allows you to create your own professional stand, row-stand, corner-stand, or all side open stand for various floor spaces for years to come. When the fair is over you simply store your stand in the accompanying wheeled cases.





### 15M<sup>2</sup> STAND EXTENDED TO 20M<sup>2</sup>