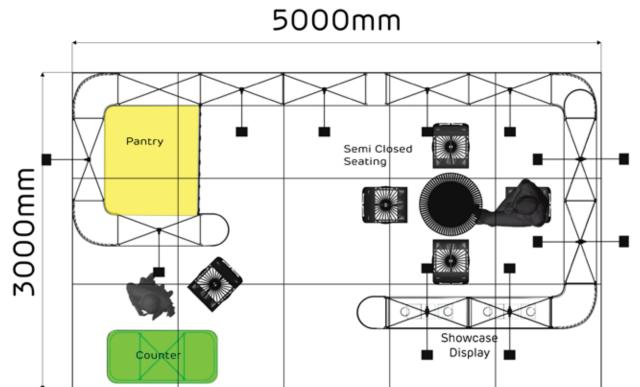

#### 6M<sup>2</sup> STAND SAMPLE

Whether you want a small row-stand or a larger corner-stand, Expo Prestige offers you limitless possibilities to compose your perfect kit allowing you to effectively create these stands. Cost-saving, time-saving, and a professional look.

### 6M<sup>2</sup> STAND EXTENDED TO 12M<sup>2</sup>