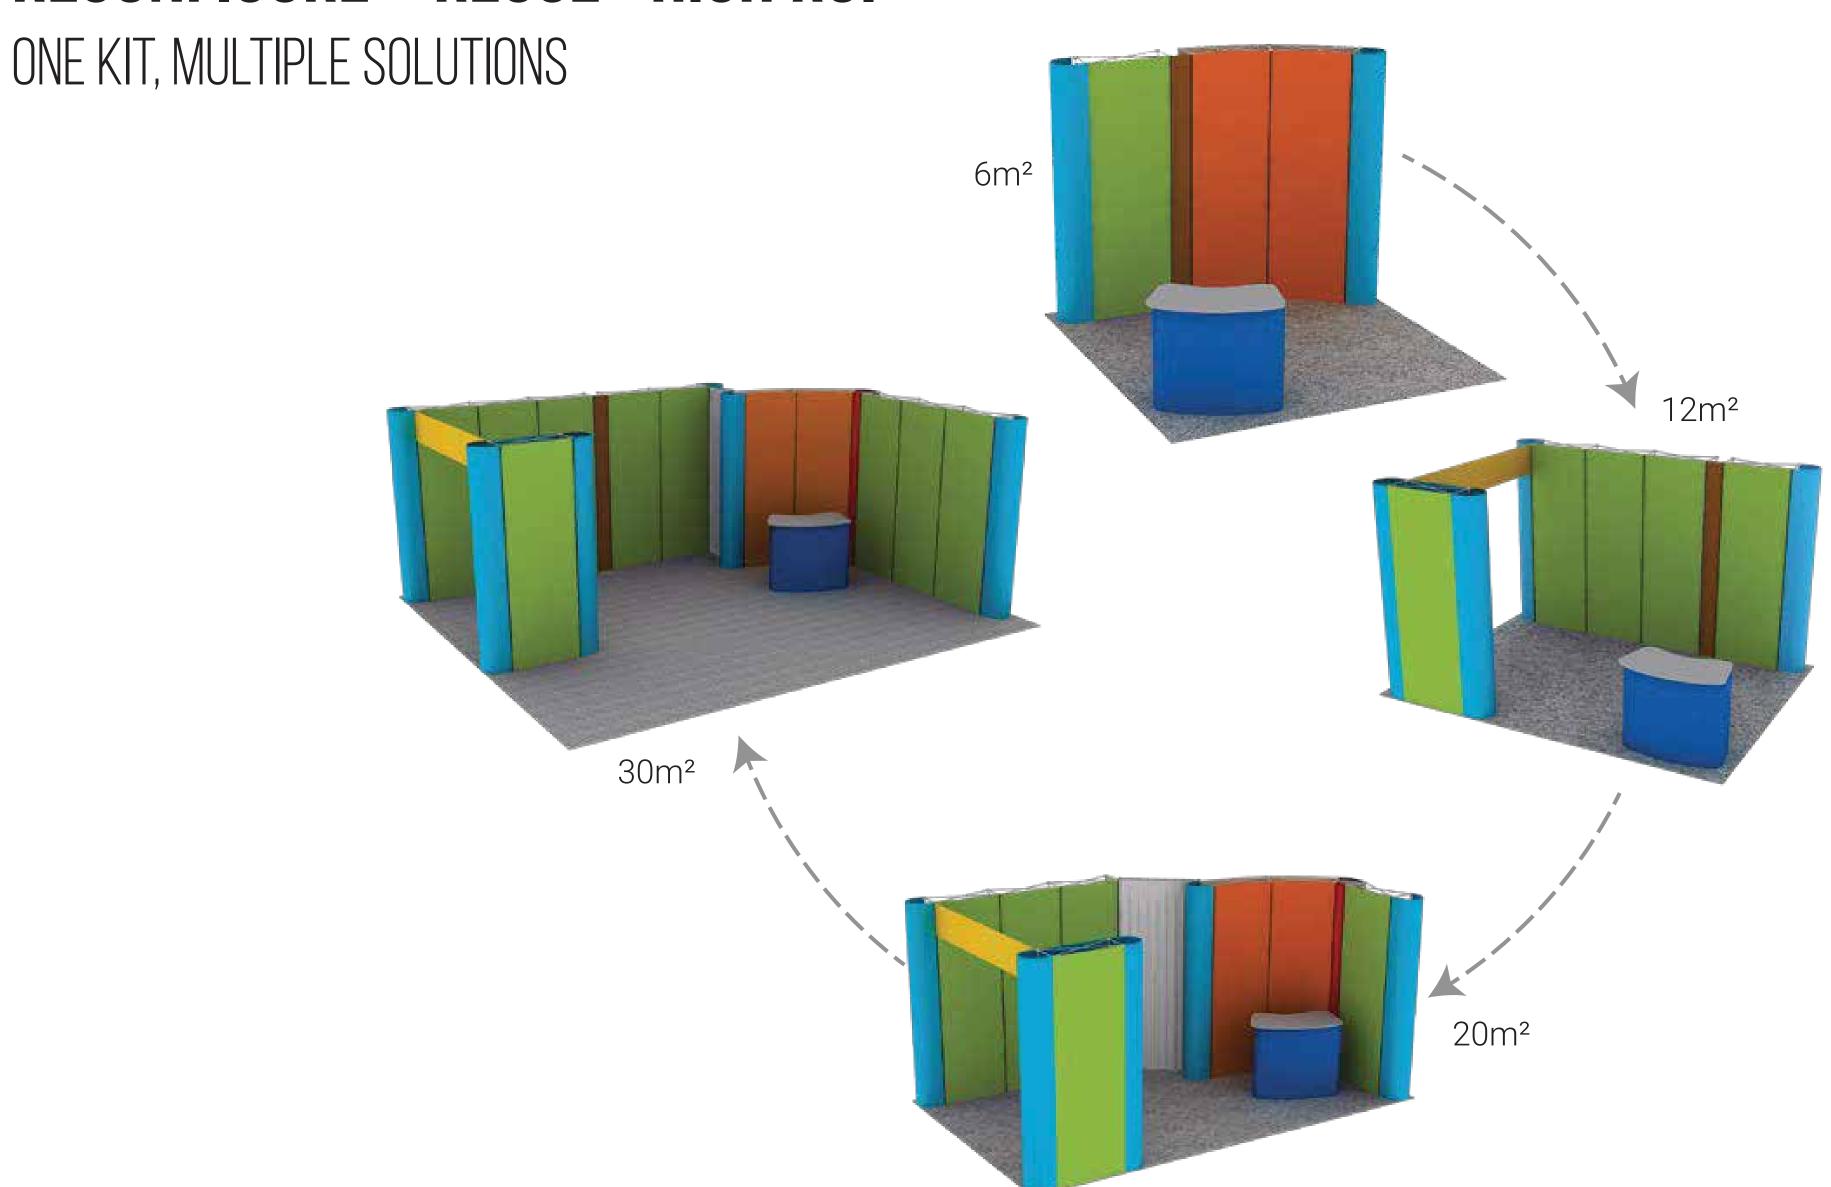

### RECONFIGURE + REUSE= HIGH ROI

#### 6M<sup>2</sup> STAND SAMPLE

Whether you want a small row-stand or a larger corner-stand, Expo Prestige offers you limitless possibilities to compose your perfect kit allowing you to effectively create these stands. Cost-saving, time-saving, and a professional look.

### 6M<sup>2</sup> STAND EXTENDED TO 12M<sup>2</sup>

#### 15M<sup>2</sup> STAND SAMPLE

In cooperation with you we assemble a exhibition stall kit that allows you to create your own professional stand, row-stand, corner-stand, or all side open stand for various floor spaces for years to come. When the fair is over you simply store your stand in the accompanying wheeled cases.

### 15M<sup>2</sup> STAND EXTENDED TO 20M<sup>2</sup>

### 20M<sup>2</sup> STAND SAMPLE

An attractive stand that is flexibly arranged and easily adjusted to the situation of the moment. Ready for the next fair!

### 20M<sup>2</sup> STAND EXTENDED TO 30M<sup>2</sup>