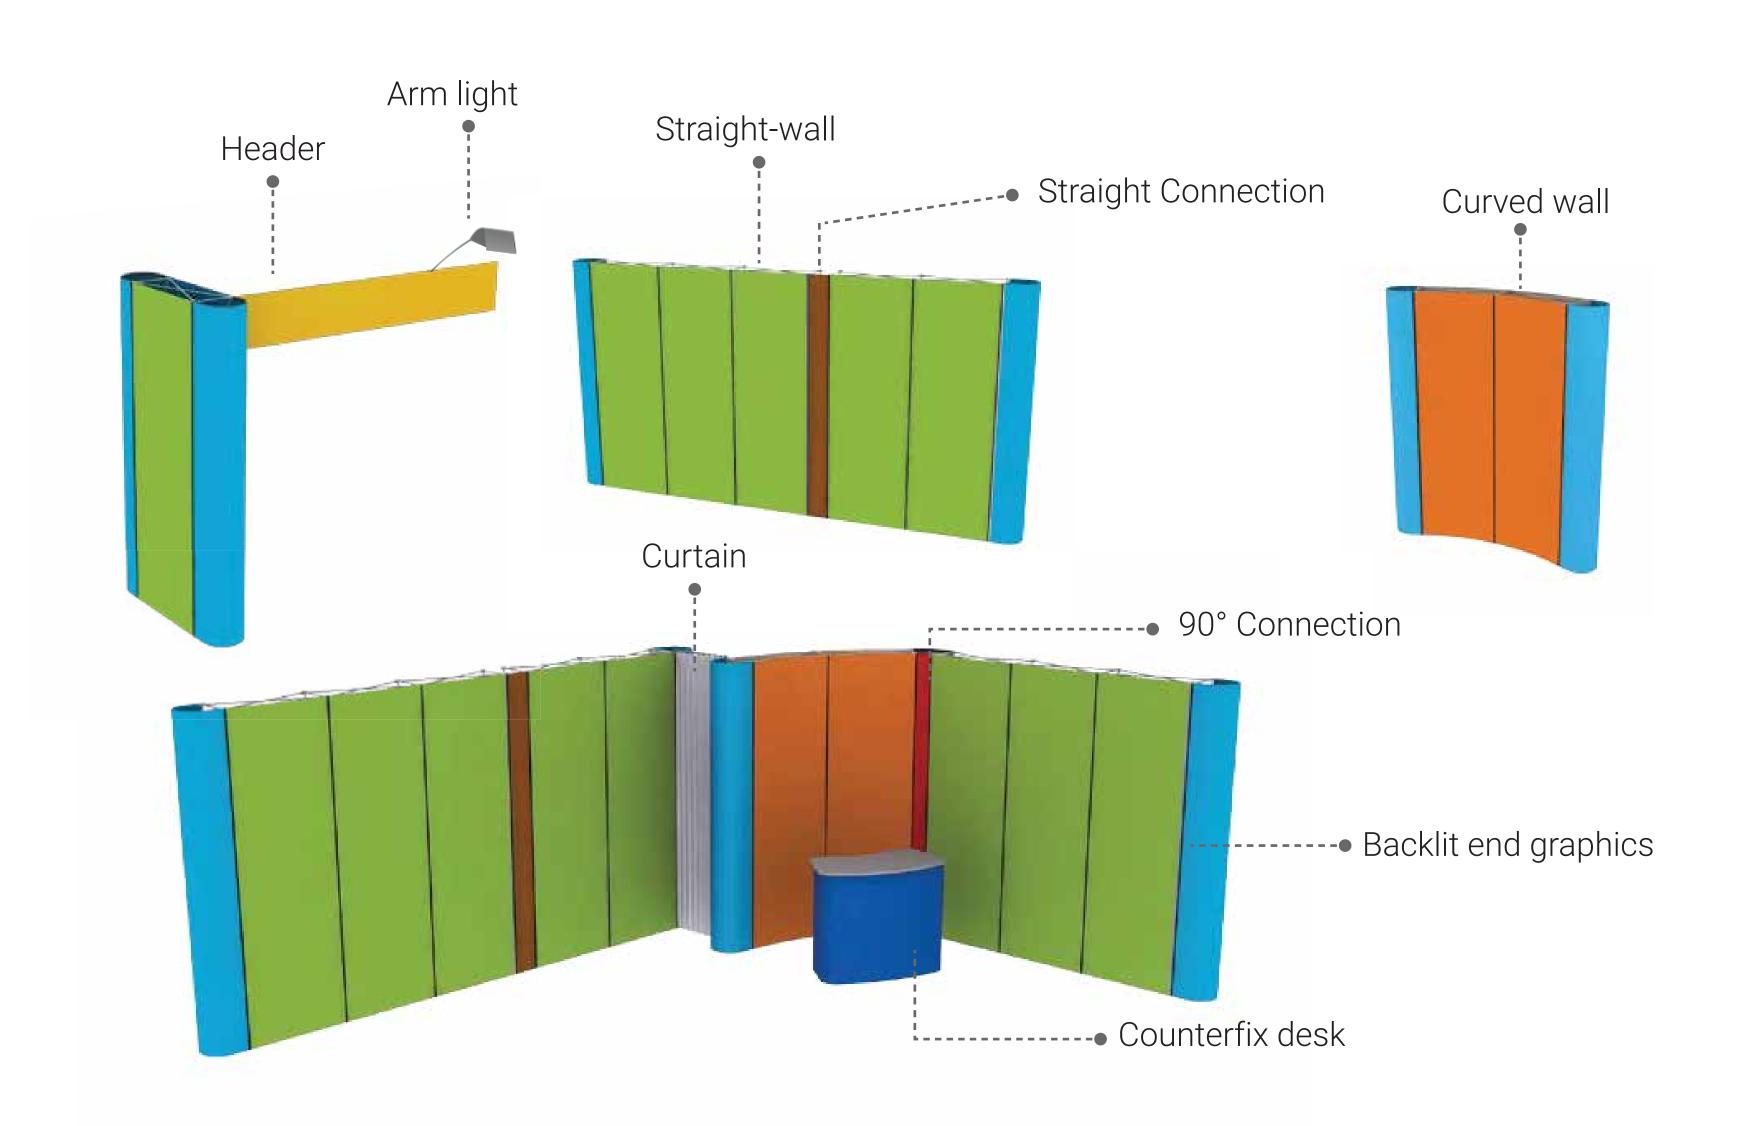

kdrops and stalls upto 50m<sup>2</sup>



#### Flexible and modular

Be re-used for multiple exhibitions, events, and conferences



#### Quick and easy to set up

Has multiple configurations to fit in multiple floor layouts



#### Logistics

Be small, compact and easy to travel with



#### **Budget**

Saves your set up time and labour cost



#### **Spend more time exhibiting**

Gives you the complete freedom to install and dismantle

### EASY, REUSABLE PACKAGING



#### DISPLAY & BRANDING ACCESSORIES

Expo Prestige system is designed in a way that makes it quite flexible for you to use it irrespective of the type of your business or product. It comes with a variety of accessories to choose from, addressing your unique display and exhibition needs.



### HOW DO MODULES BUILD A BOOTH?



### RECONFIGURE + REUSE= HIGH ROI



#### 6M<sup>2</sup> STAND SAMPLE

Whether you want a small row-stand or a larger corner-stand, Expo Prestige offers you limitless possibilities to compose your perfect kit allowing you to effectively create these stands. Cost-saving, time-saving, and a professional look.





### 6M<sup>2</sup> STAND EXTENDED TO 12M<sup>2</sup>



#### 15M<sup>2</sup> STAND SAMPLE

In cooperation with you we assemble a exhibition stall kit that allows you to create your own professional stand, row-stand, corner-stand, or all side open stand for various floor spaces for years to come. When the fair is over you simply store your stand in the accompanying wheeled cases.





### 15M<sup>2</sup> STAND EXTENDED TO 20M<sup>2</sup>









### 20M<sup>2</sup> STAND SAMPLE